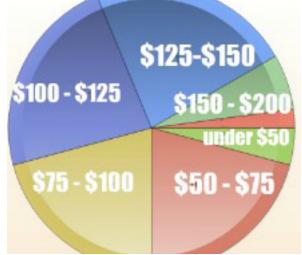

## where our readers live WA other

OR

What they typically spend on lodging per night on local getaways, according to a reader survey:

CA

HE