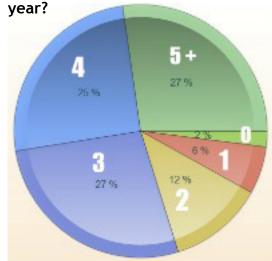

Our readers travel locally, often. Over half of them take four or more local getaways that span 2-4 days each year. Their travel tastes range from budget to luxury.

Below is some information on our traffic you may find useful. Our traffic is steady throughout the year, though bumps up a bit April - September.

Sunshine Coast yakima Valley Vancouver BCGulf Islands Portland Southern Oregon Columbia River Gorge Willamette Valley Whidbey / Camano Oregon Coast Mount Rainier Oregon Coast San Juan Islands Central Oregon / Bend Methow Valley Oppopic Peninsula North Cascades Washington Coast Walla Walla How many local getaways (2-4 days long) did you take in the past