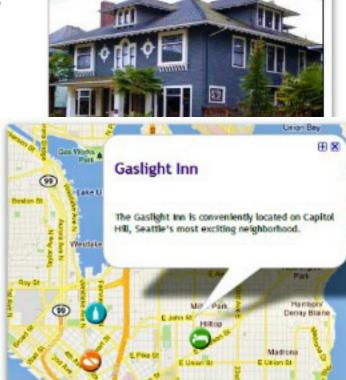

### Gaslight Inn

THIS LODGING LISTING IS SPONSORED BY GASLIGHT INN 1727 15th Ave Seattle WA 98122 map and directions

206-325-3654 | gaslight-inn.com

lodging type: BBB rate: \$98-168 USD features: - wifi - fireplace in room - p bath - breakfast included- swimming p

Description: Gaslight Inn is convenier also happens to be closest to the cent Seattle's main attractions including P metro bus ride away.

Amenities: The comfortable and unique refrigerator and television. Many room

#### Here's why:

Great

Sponsored listings are **fully integrated with our editorial content**, not off in a separate directory somewhere.

Your listing gets the exact same exposure our blog posts get - they go out in RSS feeds, pop up as related content in relevant articles on our website, and are anchored to our regional TripFinder maps as icons (see example at left). In other words, we put your business right in front of travelers looking for places to stay and things to do in your region.