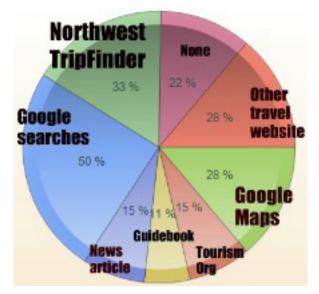

What resources did you consult when planning your last getaway?

Northwest TripFinder | Media Kit 2012