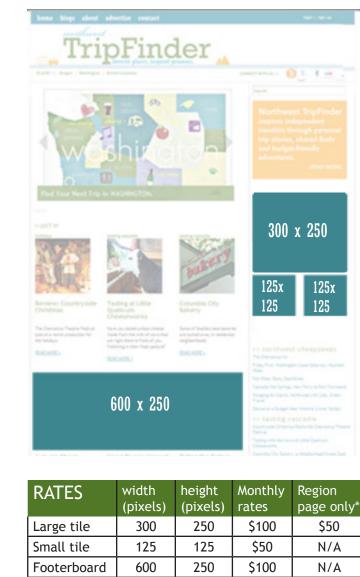

### ad sizes and rates

Each advertising slot is sold on a per-month basis with no minimum commitment. Discounts are granted for multiple-month ad purchases (10% off for 3x, 20% for 6x, 30% for 12x). All display ad purchases include:

- a static image ad placed on many pages throughout the site • a text link mention in the RSS
- feed's footer
- a post about you on Facebook
- a post about you on Twitter

FILE SPECIFICATIONS RGB color, 72 dpi we can make these adjustments no charge

TO HAVE A WEB AD BUILT Add \$20 to the rate.

\*Some businesses choose to place their ad only on the page for their region. Although this offers less overall exposure and the number of ad impressions will be considerably smaller, the audience is highly targetted and likely planning a trip to your region. The same additional package benefits listed above apply.